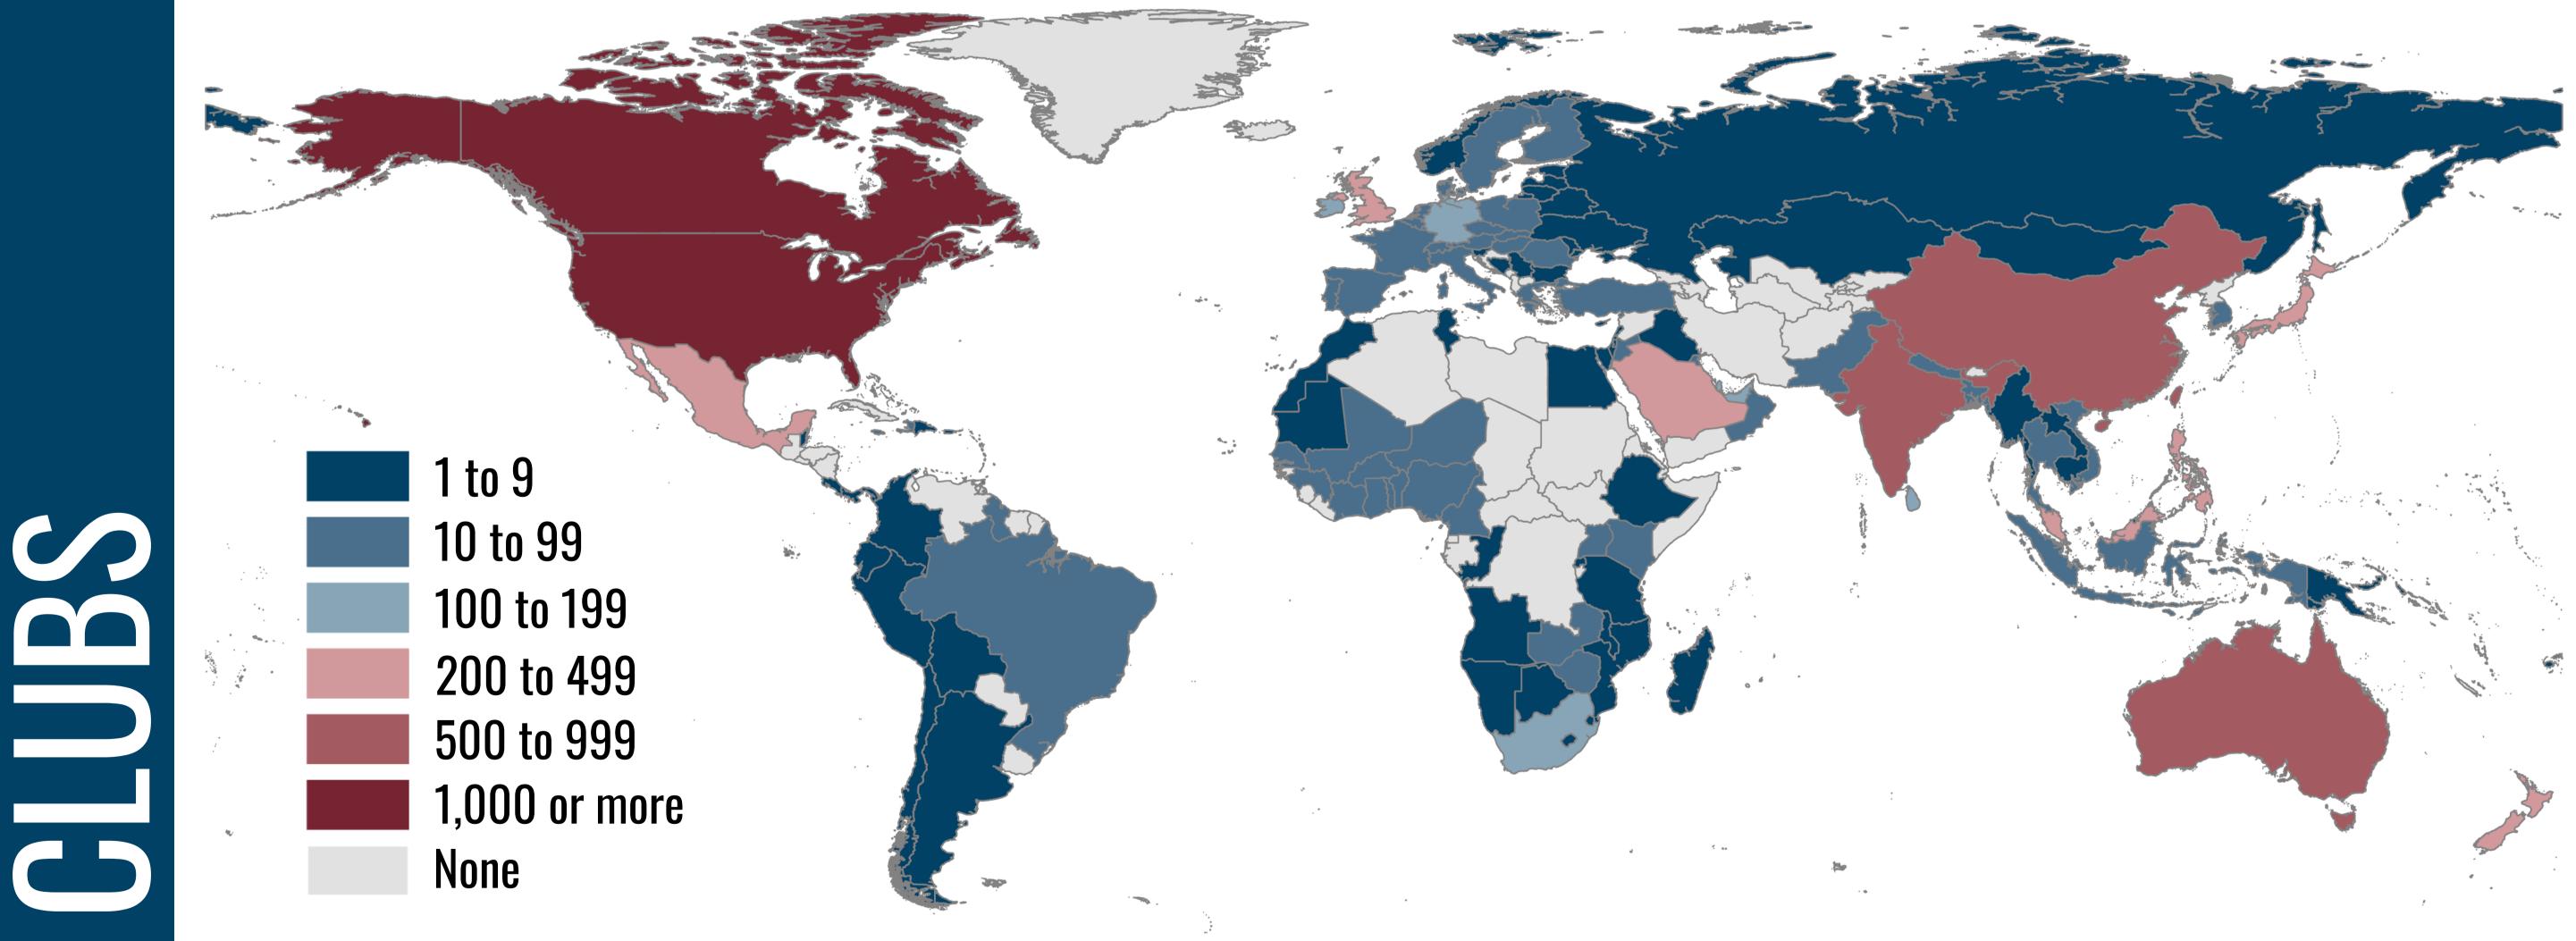

July 1, 2022 to June 30, 2023



86.1% Have built social

connections and networked with others

RETENTION RATE<sup>2</sup>: 53.1%

NEW MEMBERS<sup>3</sup>: >102,200

MEMBER TENURE: ~3.2 Years

AGE:

49.4

Average Age

EDUCATION:

8.3%

Students

80.5%

Bachelor's Degree or Higher

LANGUAGE:

39.6%

Multilingual



PATHWAYS DTM

>770

TOTAL PATHS

>245,000

LEVELS ACHIEVED:

>30,900 Level 1

>22,700 Level 2

>16,800 Level 3

>12,400 Level 4

>8,200 Level 5

>50,500

ICE BREAKER SPEECHES GIVEN

>9.7%

NON-ENGLISH PATHS

>14,200

Clubs Growth

-3.2% >810

New Clubs

148 Countries



## RECOGNITION:



## **CLUB TYPE:** 23.4% 3.1% 3.1% 67.5% 2.9%

## WHERE LEADERS ARE MADE

1 Total membership for the October 2022 renewal period (includes dual memberships). 2 Retention calculations based upon renewing members in two consecutive renewal periods. 3 New member totals denote members whose original join date is during the 2022 to 2023 program year. 4 86.09% of surveyed members met their primary goal of building social connections or networking with others.