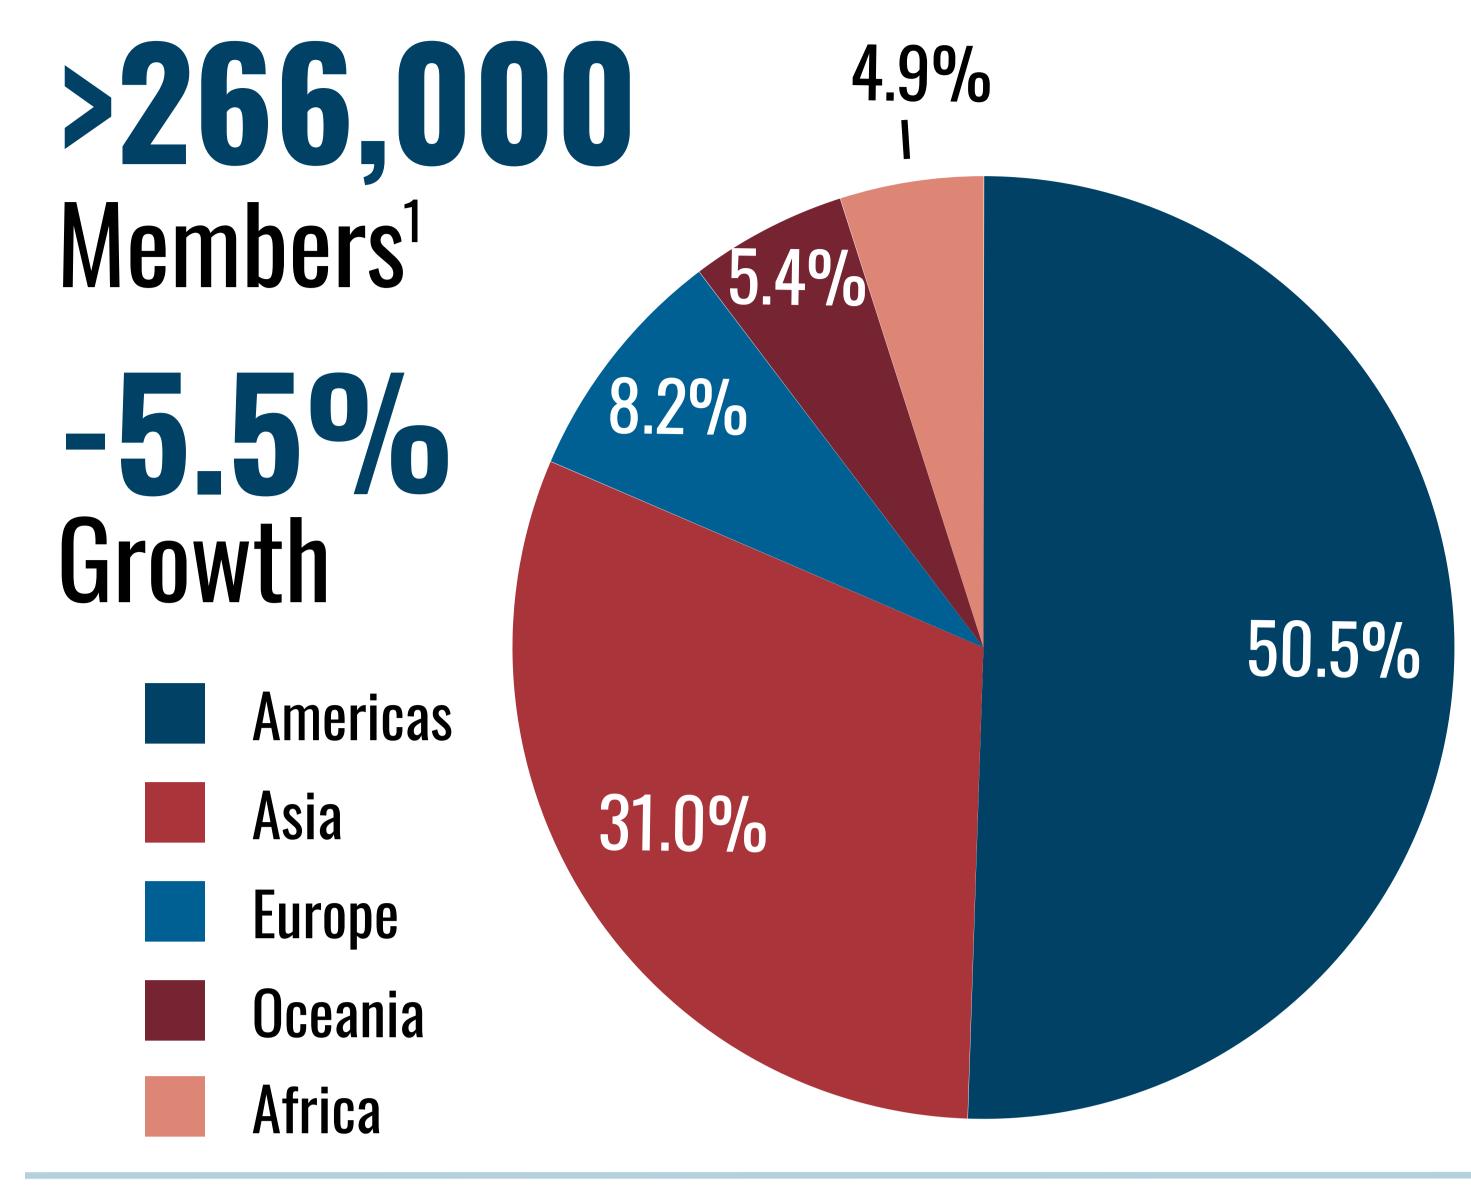

July 1, 2022 to June 30, 2023

86.1% Have built social

connections and networked with others

RETENTION RATE<sup>2</sup>: 53.1%

NEW MEMBERS<sup>3</sup>: >102,200

MEMBER TENURE: ~3.2 Years

AGE:

49.4