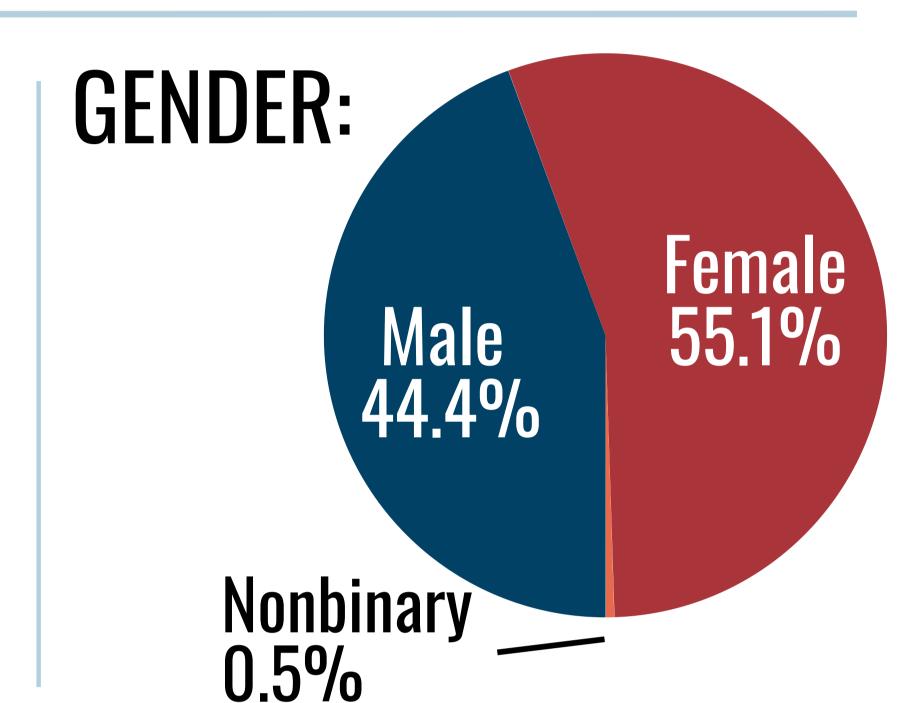

Average Age

EDUCATION:

8.3%

Students

80.5%

Bachelor's Degree or Higher

LANGUAGE:

39.6%