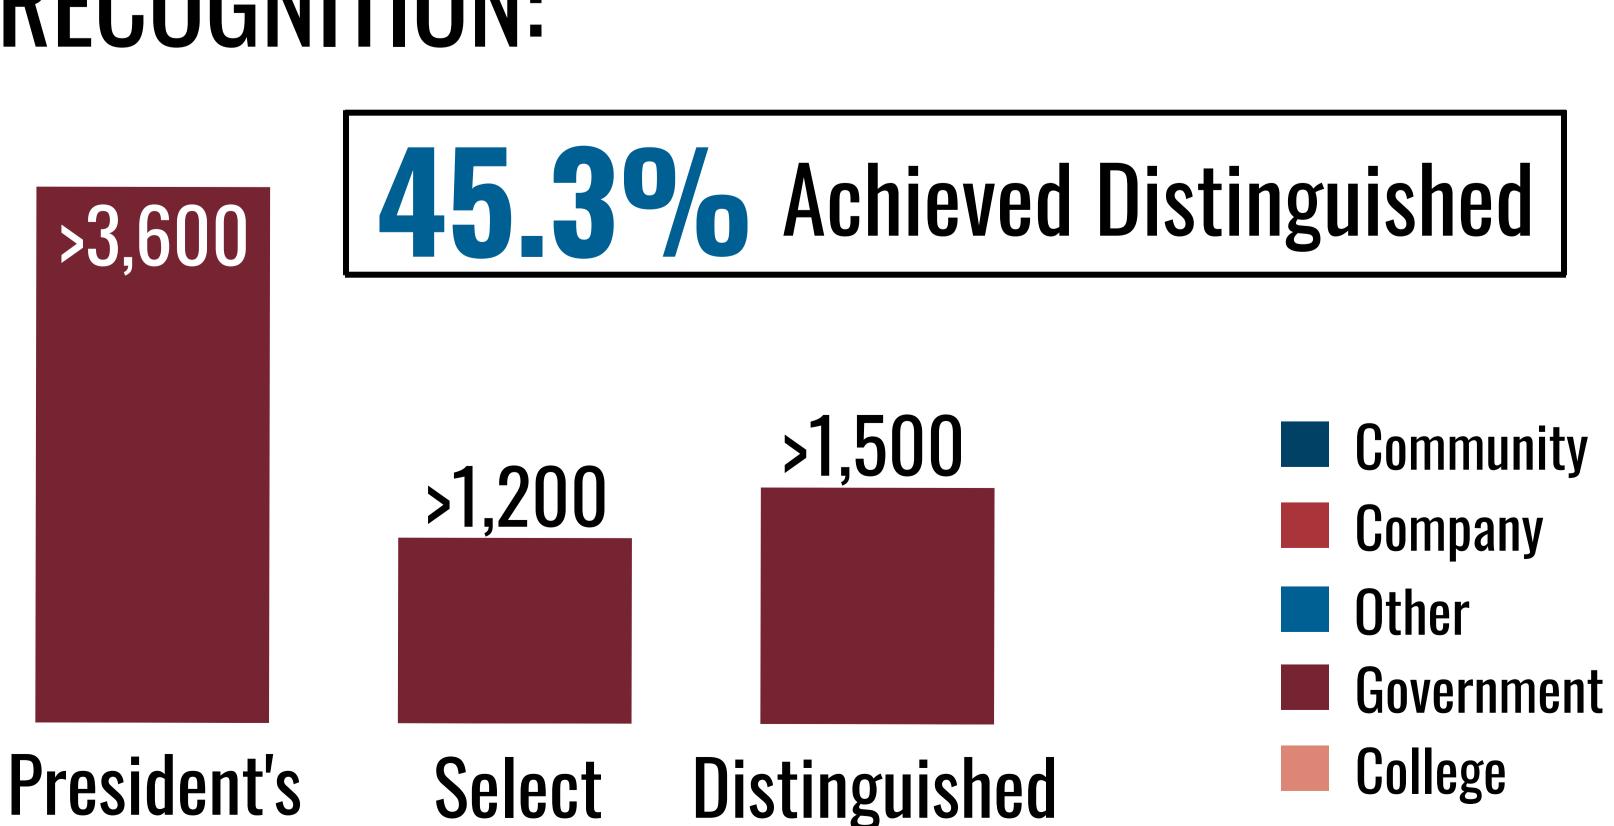

July 1, 2022 to June 30, 2023



86.1% Have built social

connections and networked with others

RETENTION RATE<sup>2</sup>: 53.1%

NEW MEMBERS<sup>3</sup>: >102,200

MEMBER TENURE: ~3.2 Years

AGE:

49.4

Average Age

EDUCATION:

8.3%

Students

80.5%

Bachelor's Degree or Higher

LANGUAGE:

39.6%

Multilingual



PATHWAYS DTM

>770

TOTAL PATHS

>245,000

LEVELS ACHIEVED:

>30,900 Level 1

>22,700 Level 2

>16,800 Level 3

>12,400 Level 4

>8,200 Level 5

>50,500

ICE BREAKER SPEECHES GIVEN

>9.7%

NON-ENGLISH PATHS

>14,200

Clubs Growth

-3.2% >810

New Clubs

148 Countries



## RECOGNITION:



## **CLUB TYPE:** 23.4% 3.1% 3.1% 67.5% 2.9%

## WHERE LEADERS ARE MADE

1 Total membership for the October 2022 renewal period (includes dual memberships). 2 Retention calculations based upon renewing members in two consecutive renewal periods. 3 New member totals denote members whose original join date is during the 2022 to 2023 program year. 4 86.09% of surveyed members met their primary goal of building social connections or networking with others.