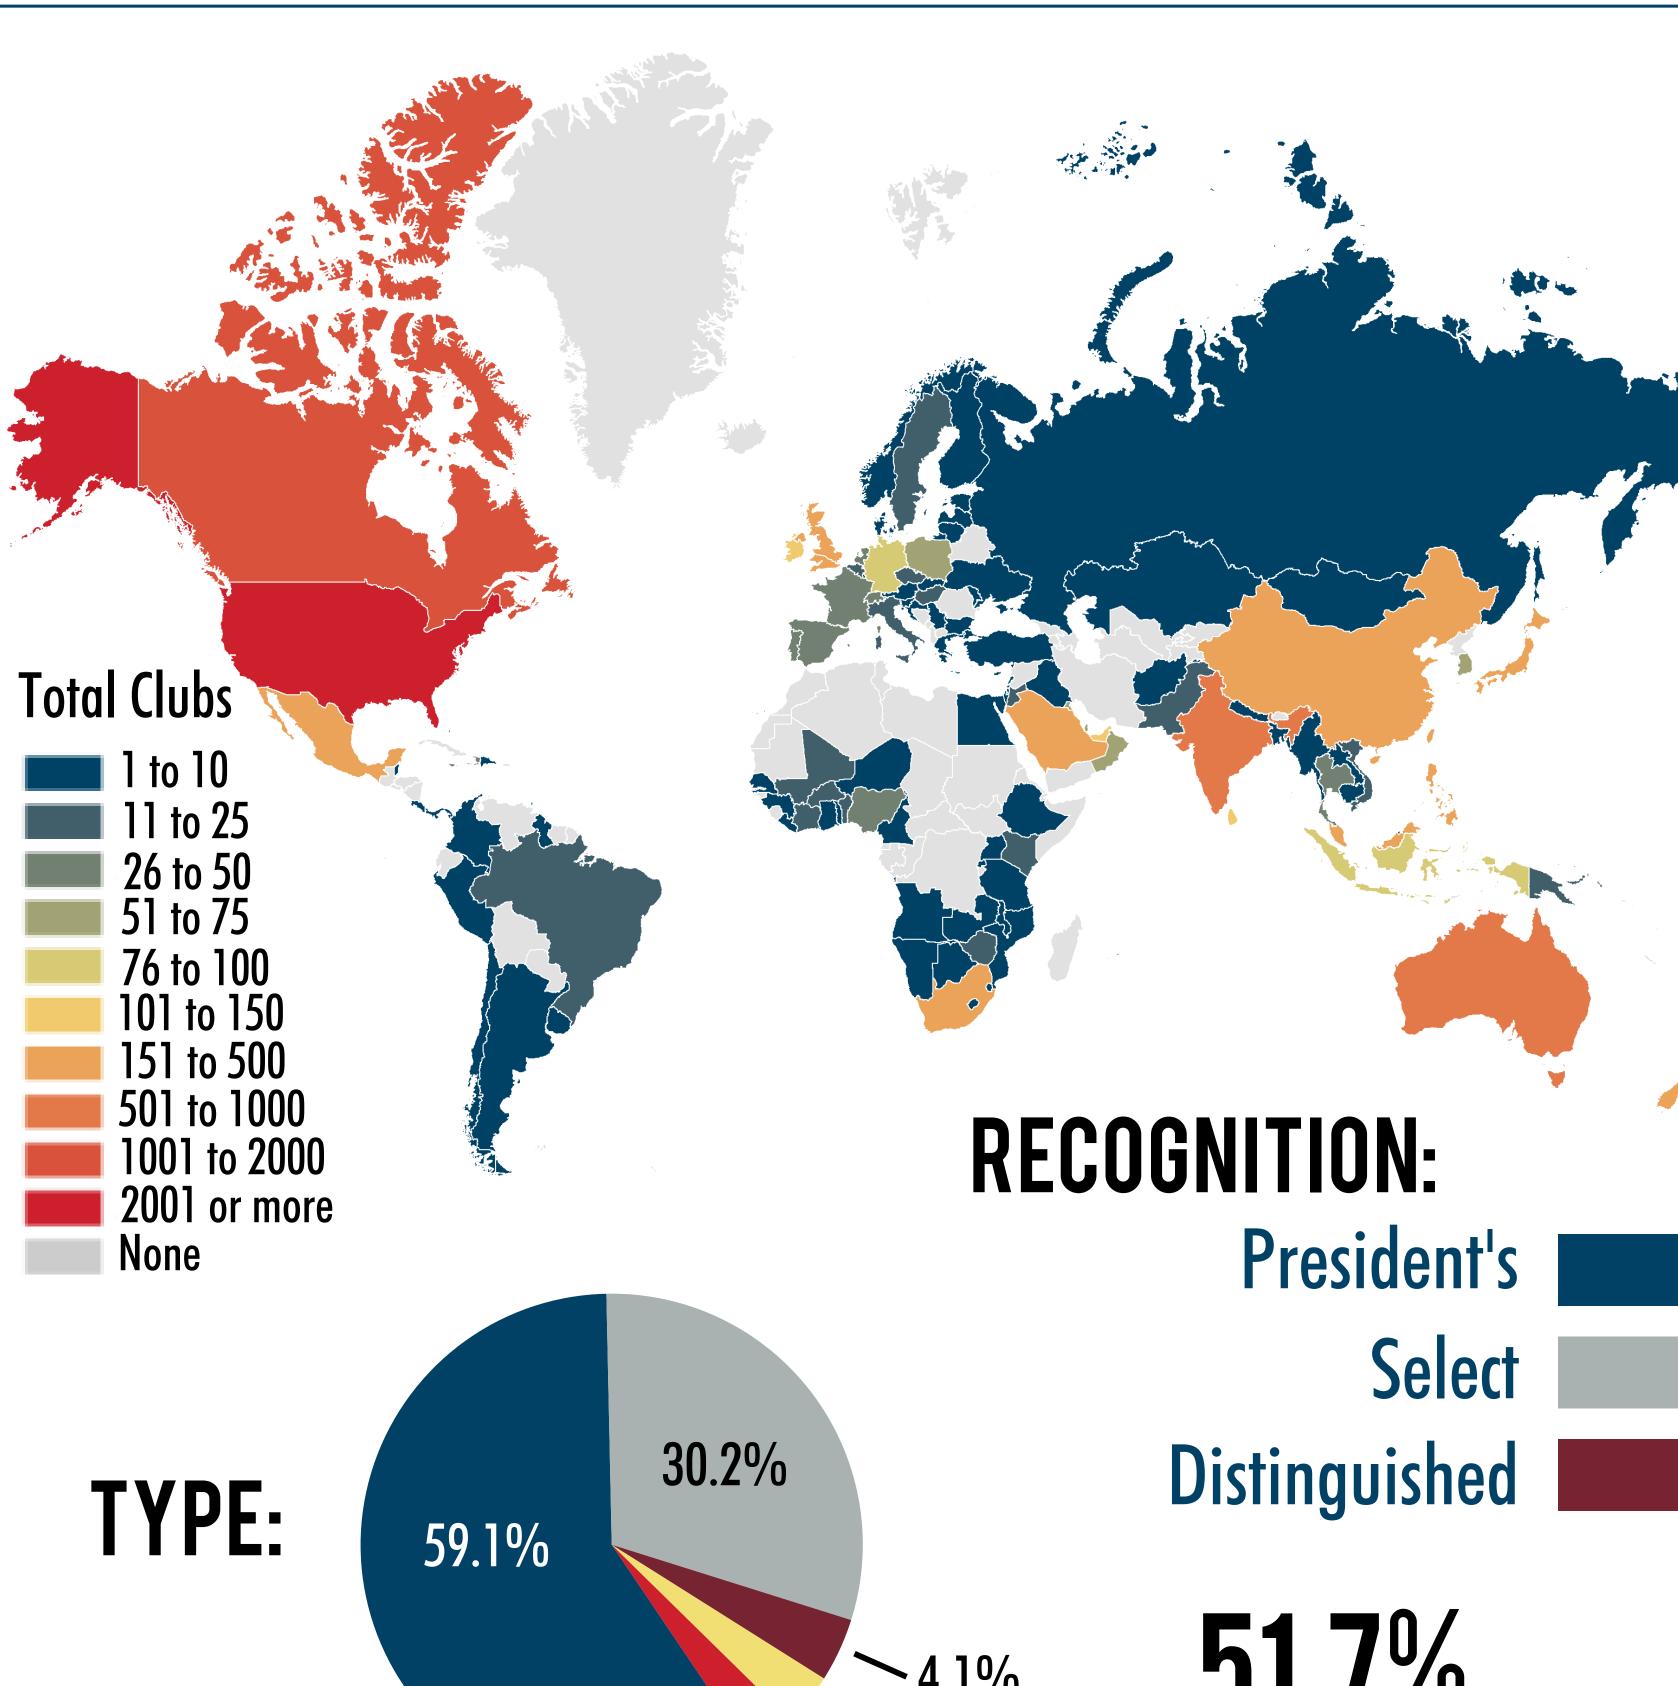

+3.1% Growth >16,400 Clubs

>1,500 New Clubs

51.7% Achieved Distinguished

**-2.0%** Distinguished Growth<sup>5</sup>