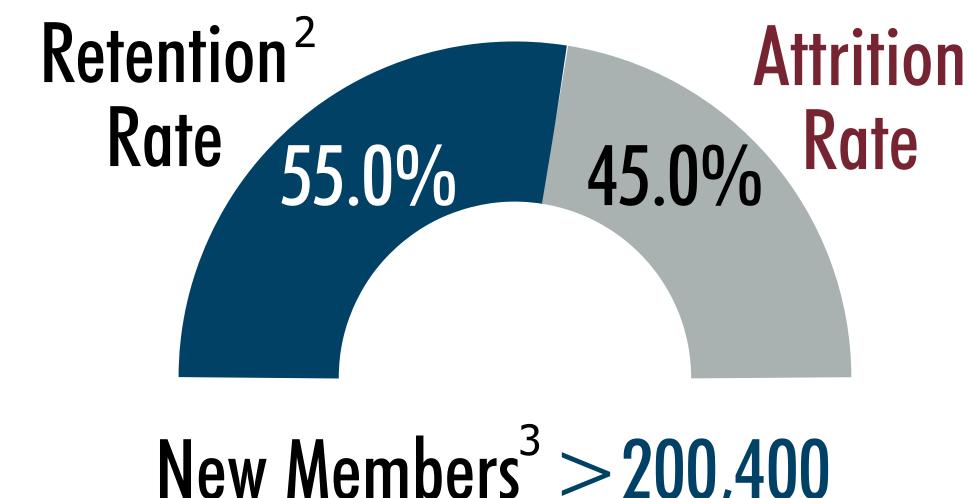

July 1, 2016 to June 30, 2017

New Members<sup>3</sup> > 200,400

Non-Renewing<sup>4</sup> > 94,600

Member Tenure > 2.6 Years