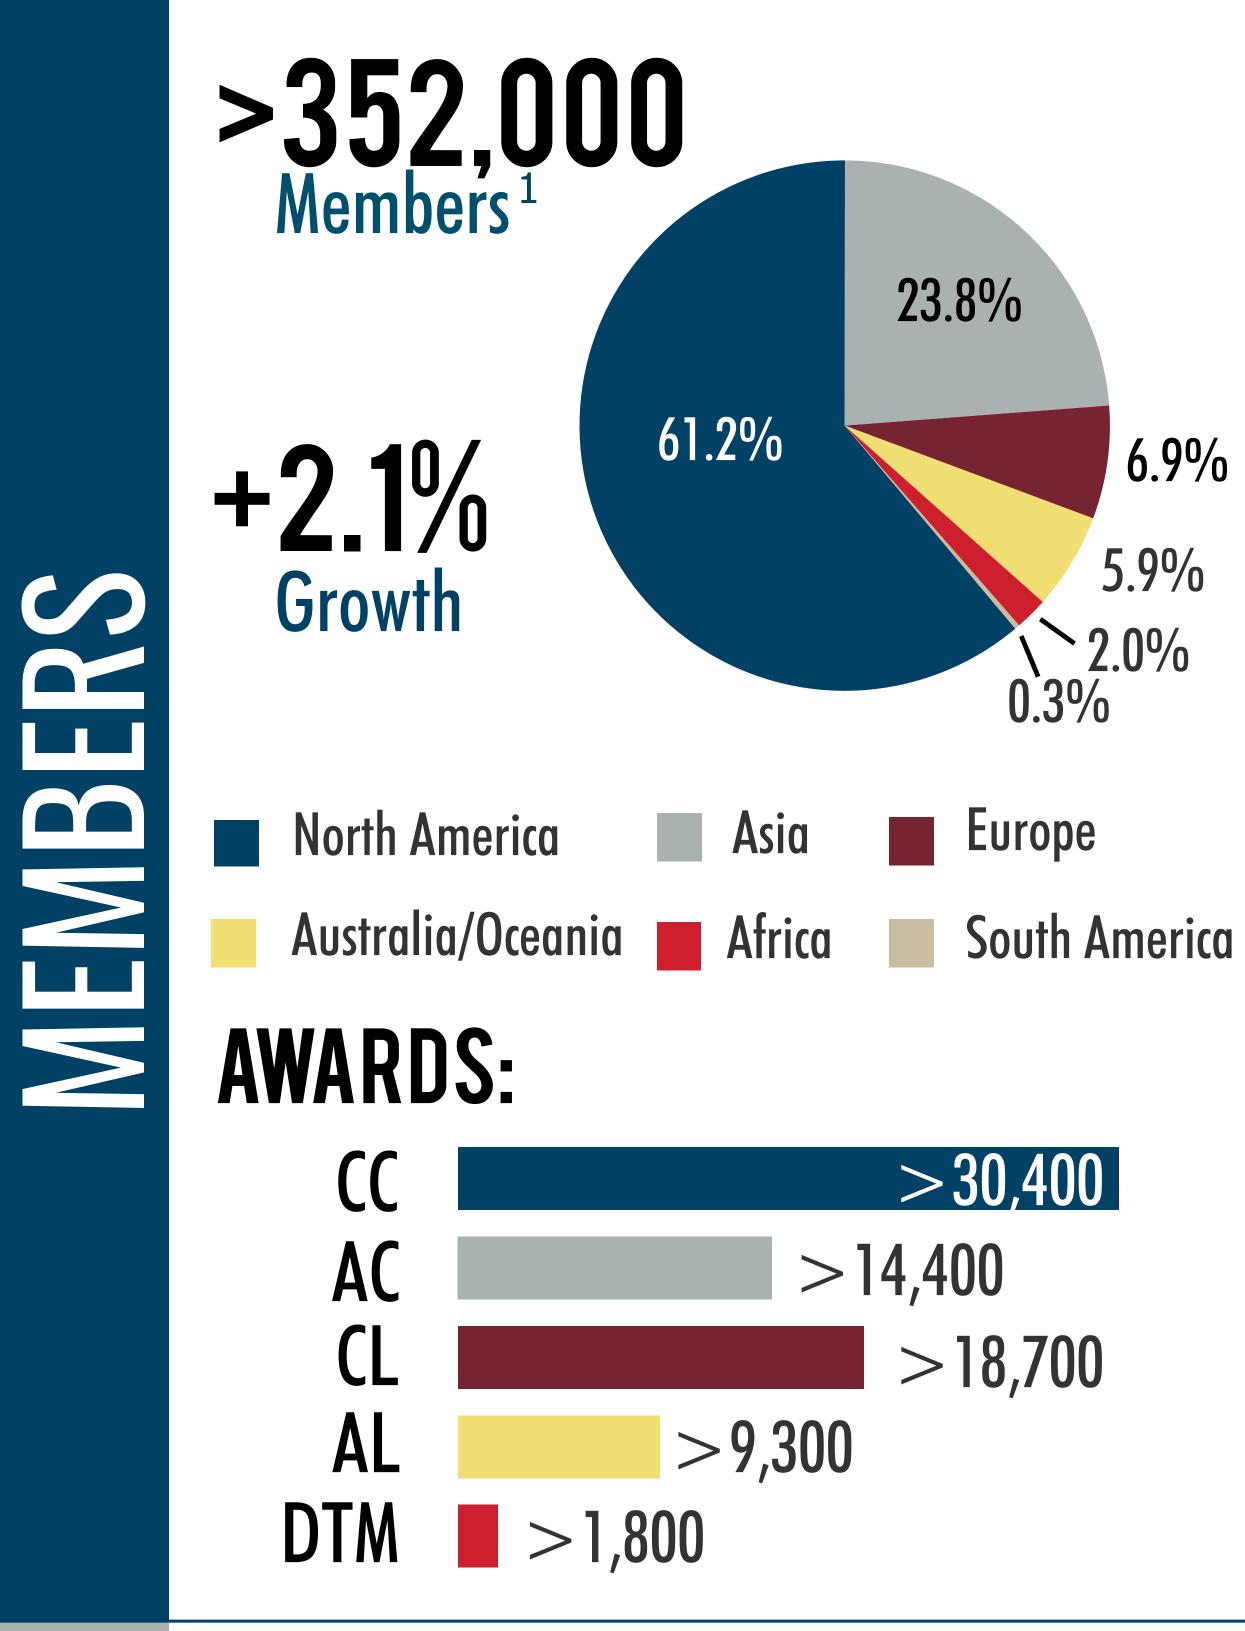

+3.1% Growth >16,400 Clubs

>1,500 New Clubs

51.7% Achieved Distinguished

**-2.0%** Distinguished Growth<sup>5</sup>