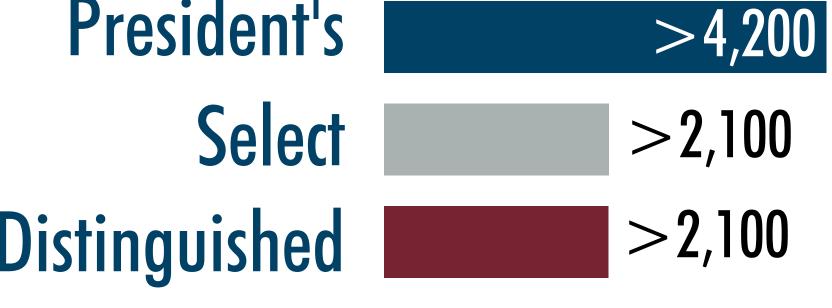

+3.1% Growth >16,400 Clubs

>1,500 New Clubs

51.7% Achieved Distinguished

**-2.0%** Distinguished Growth<sup>5</sup>