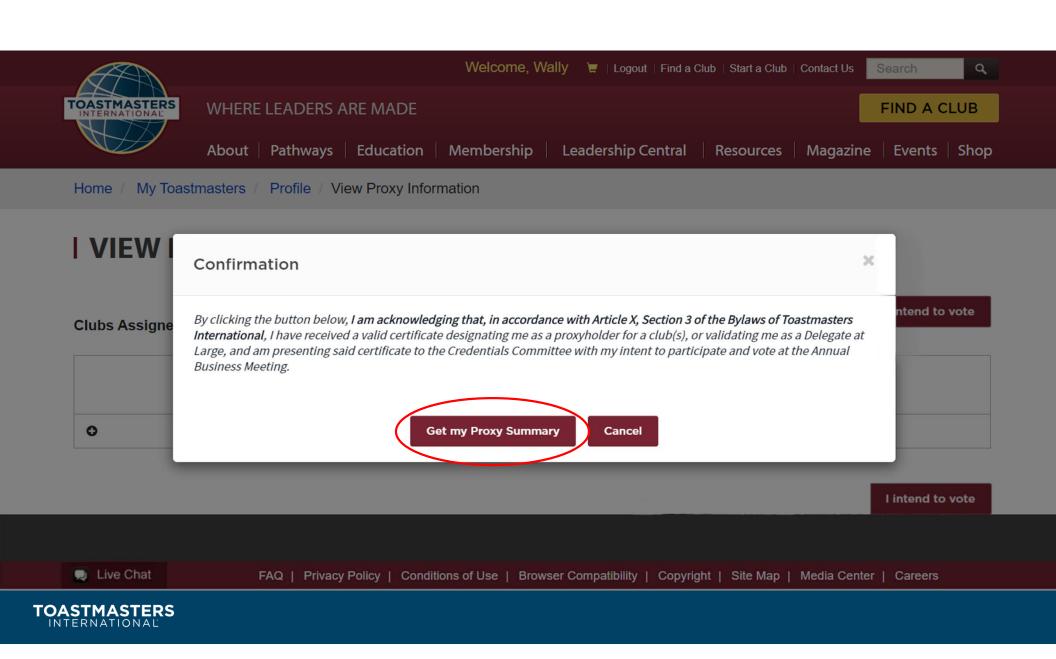

WHERE LEADERS ARE MADE

**FIND A CLUB** 

About Pathways Education Membership

Leadership Central Resources Magazine Events Shop

Home / My Toastmasters / Profile / View Proxy Information

### VIEW PROXY INFORMATION

Clubs Assigned: 1

|   | CLUB<br>NUMBER | CLUB<br>NAME    |
|---|----------------|-----------------|
| 0 | 07402411       | I'm Just Sayin' |

I intend to vote

Live Chat

FAQ | Privacy Policy | Conditions of Use | Browser Compatibility | Copyright | Site Map | Media Center | Careers