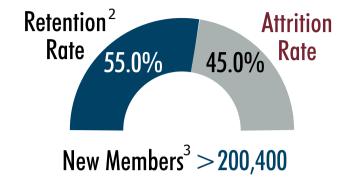

# FACT SHEET July 1, 2016 to June 30, 2017

Non-Renewing $^4 > 94,600$ 

Member Tenure > 2.6 Years