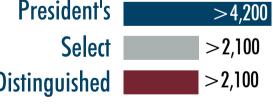

**Relocation** 

141 **Countries** +3.1% Growth >16,400 Clubs >1,500 New Clubs

Distinguished

**-2.0**% Distinguished Growth<sup>5</sup>