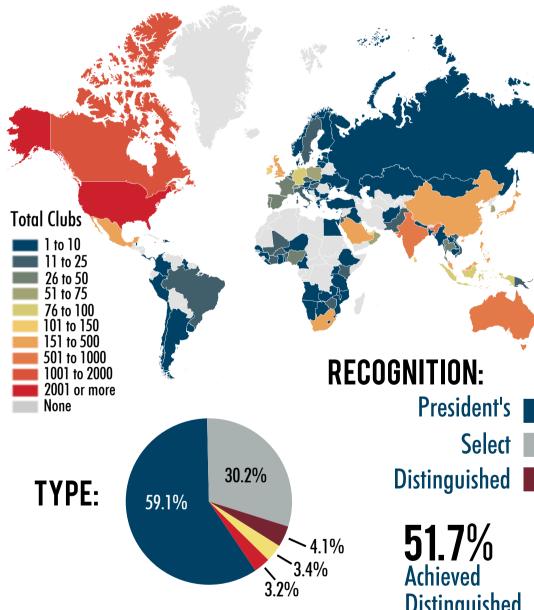

**Relocation** 

141 **Countries** +3.1% Growth >16,400 Clubs >1,500 New Clubs

Distinguished

**-2.0**% Distinguished Growth<sup>5</sup>