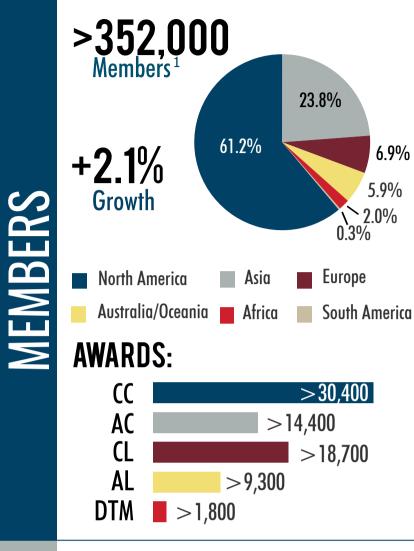

# FACT SHEET July 1, 2016 to June 30, 2017

Non-Renewing $^4 > 94,600$ 

Member Tenure > 2.6 Years