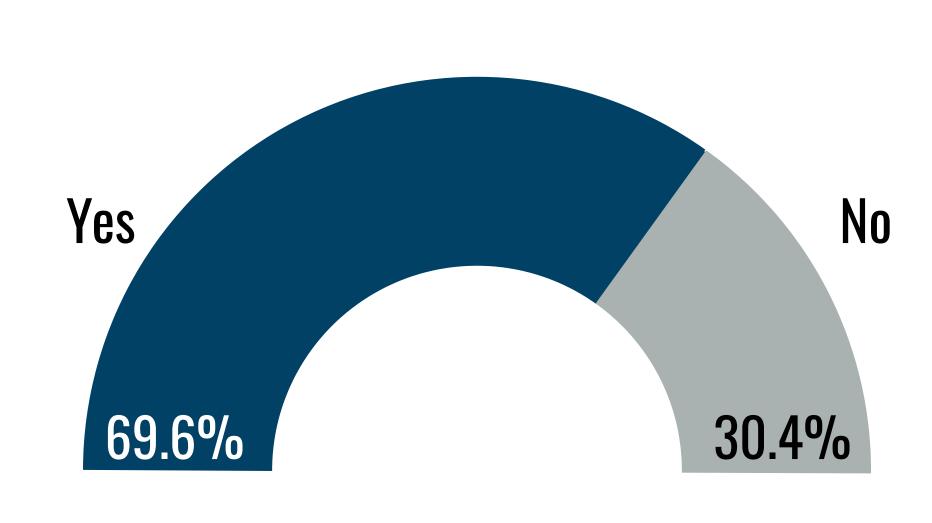

# NON-RENEWING MEMBER SURVEY



### Members

### **Membership Status**



### Top Reasons for Not Renewing



### **Contacted for Renewal**



### **Desired Incentives to Rejoin**



# Willingness to recommend Toastmasters 7.6 out of 10



Members attend most or all meetings



71.4.00

Have between 10 and 29 members



73.3%

Club meetings last between 1 and 2 hours

# Non-Renewing Member Demographics

## Age 8.8% 22.9%



### Gender



44.8% 55.2%

**Education Level** 

Bachelor's Degree

**Professional & Doctoral** 

**High School or Less** 

**Associate Degree** 

Master's Degree

Some College

4.5%

5.0%

34.0%

5.7%

7.0%

### **Employment Status**



**Top Industries** 

Finance & Insurance

**Educational Services** 

(including IT)

(including Law)

Information & Communications

Healthcare & Social Assistance

Professional, Scientific, & Tech

15.6%

14.0%

10.7%

9.2%

8.2%

42.9%



4.7% +/- 4.6% 95% 91.0% **Margin of