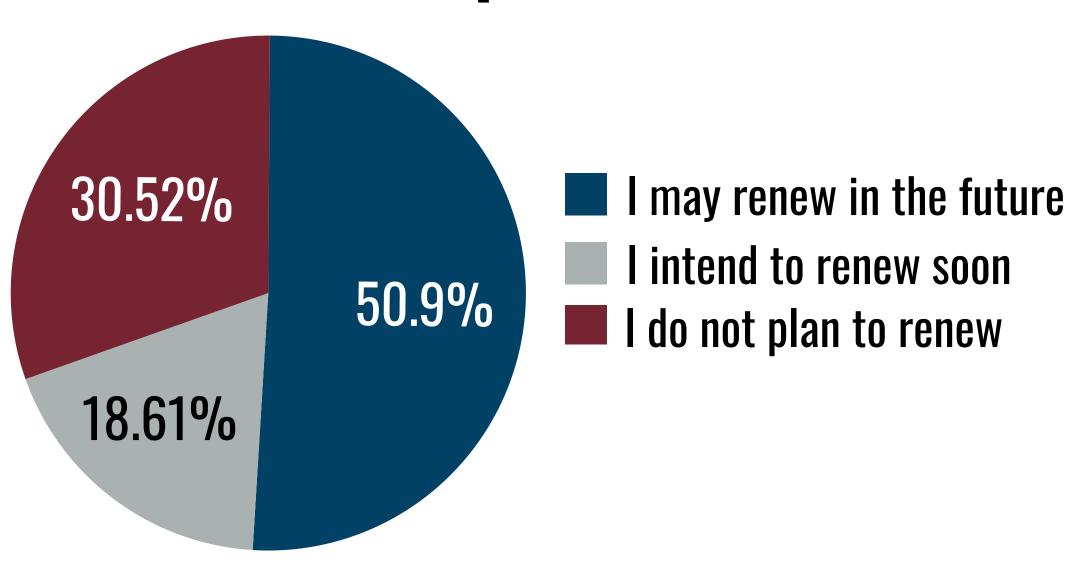

# NON-RENEWING MEMBER SURVEY



### Members

### **Membership Status**



### Top Reasons for Not Renewing



### **Contacted for Renewal**



### **Desired Incentives to Rejoin**



# Willingness to recommend Toastmasters 7.6 out of 10



Members attend most or all meetings



71.4.00

Have between 10 and 29 members



73.3%

Club meetings last between 1 and 2 hours

# Non-Renewing Member Demographics

## Age 8.8% 22.9%



### Gender



44.8% 55.2%

**Education Level** 

Bachelor's Degree

**Professional & Doctoral** 

**High School or Less** 

**Associate Degree** 

Master's Degree

Some College

4.5%

5.0%

34.0%

5.7%

7.0%

### **Employment Status**



**Top Industries** 

Finance & Insurance

**Educational Services** 

(including IT)

(including Law)

Information & Communications

Healthcare & Social Assistance

Professional, Scientific, & Tech

15.6%

1