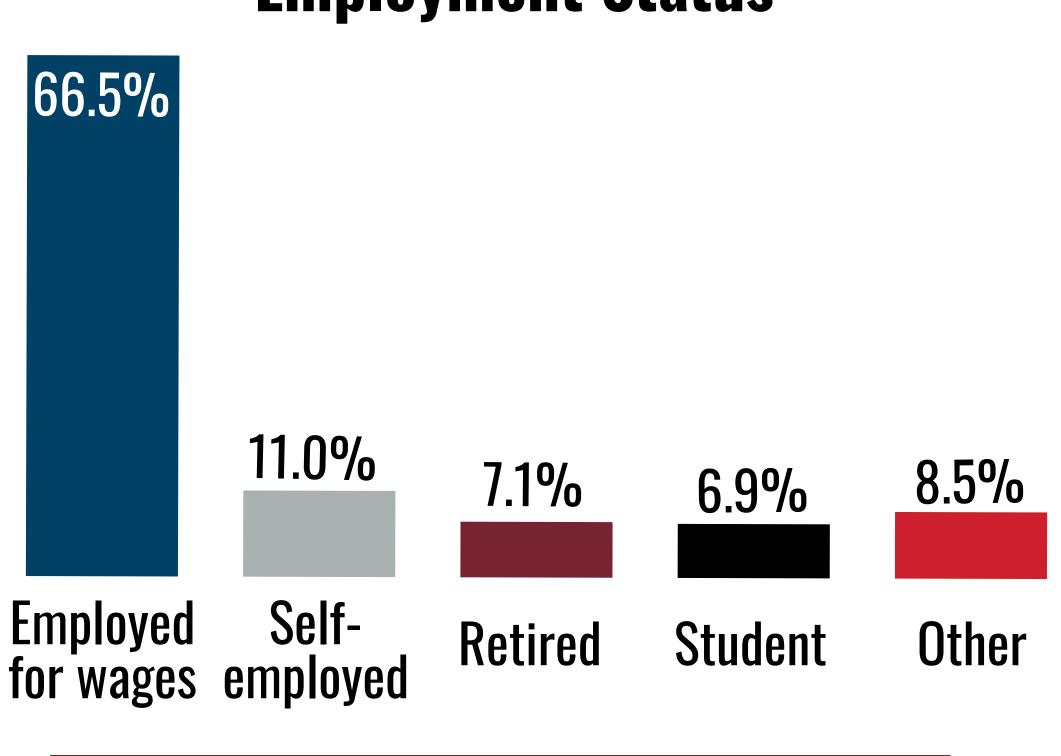

### **Employment Status**

**Top Industries** 

Finance & Insurance

**Educational Services** 

(including IT)

(including Law)

Information & Communications

Healthcare & Social Assistance