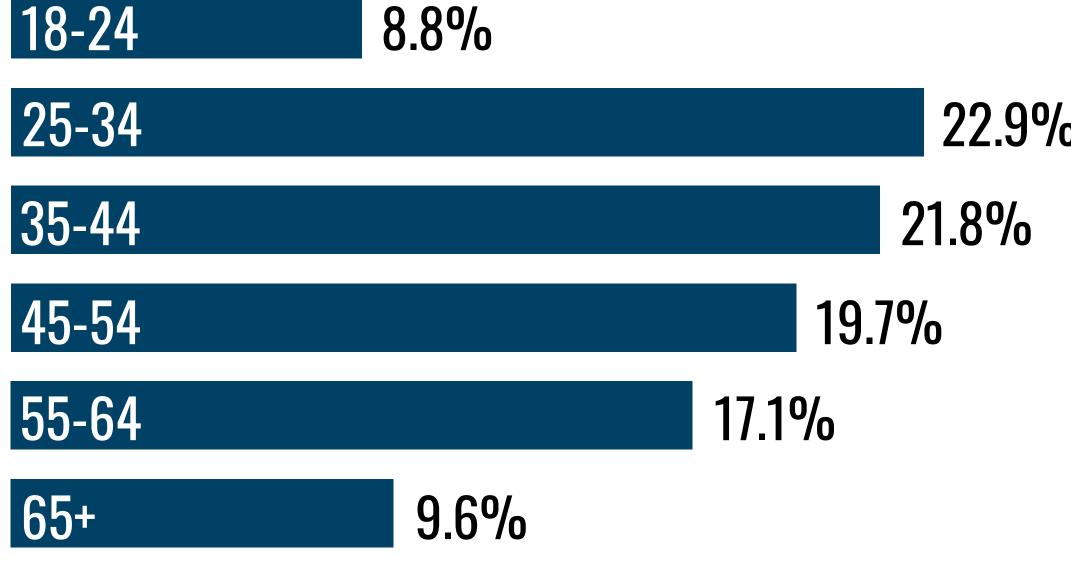

# NON-RENEWING MEMBER SURVEY



### Members

### **Membership Status**



### Top Reasons for Not Renewing



### **Contacted for Renewal**



### **Desired Incentives to Rejoin**



# Willingness to recommend Toastmasters 7.6 out of 10



Members attend most or all meetings



71.4.00

Have between 10 and 29 members



73.3%

Club meetings last between 1 and 2 hours

# Non-Renewing Member Demographics

## Age 8.8% 22.9%



### Gender



44.8% 55.2%

**Education Level** 

Bachelor's Degree

**Professional & Doctoral** 

**High School or Less** 

**Associate Degree** 

Master's Degree

Some College

4.5%

5.0%

34.0%

5.7%

7.0%

### **Employment Status**



**Top Industries** 

Finance & Insurance

**Educational Services** 

(including IT)

(including Law)

Information & Communications

Healthcare & Social Assistance

Professional, Scientific, & Tech

15.6%

14.0%

10.7%

9.2%

8.2%

42.9%



4.7% +/- 4.6% 95% 91.0% **Margin of Error Confidence Interval Completion Rate** Response Rate