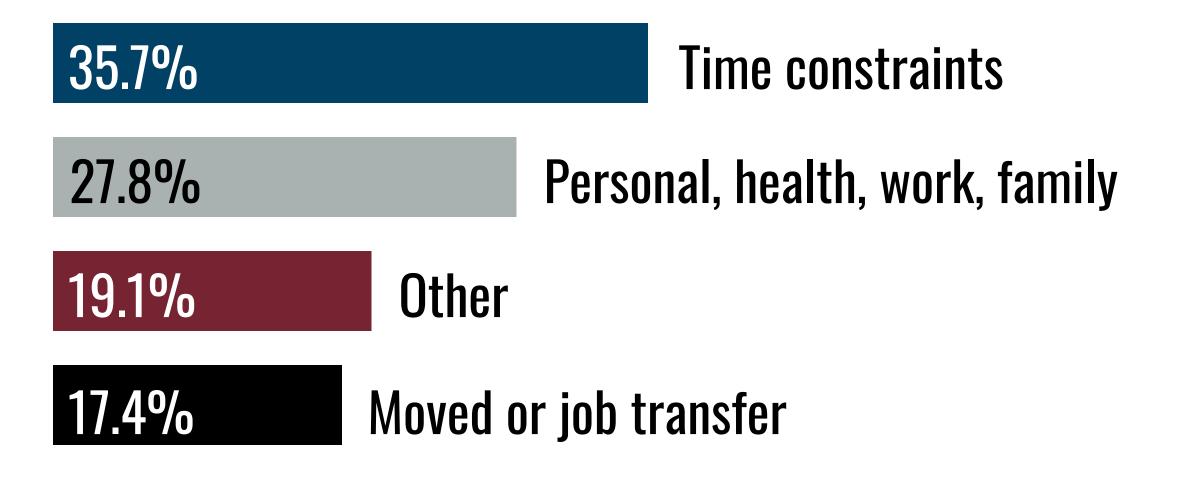

# NON-RENEWING MEMBER SURVEY



### Members

### **Membership Status**



### Top Reasons for Not Renewing



### **Contacted for Renewal**



### **Desired Incentives to Rejoin**



# Willingness to recommend Toastmasters 7.6 out of 10



Members attend most or all meetings



71.4.00

Have between 10 and 29 members



73.3%

Club meetings last between 1 and 2 hours

# Non-Renewing Member Demographics

## Age 8.8% 22.9%



### Gender



44.8% 55.2%

**Education Level** 

Bachelor's Degree

**Professional & Doctoral** 

**High School or Less** 

**Associate Degree** 

Master's Degree

Some College

4.5%

5.0%

34.0%

5.7%

7.0%

### **Employment Status**



**Top Industries** 

Finance & Insurance

**Educational Services** 

(including IT)

(including Law)

Information & Communications

Healthcare & Social Assistance

Professional, Scientific, & Tech

15.6%

14.0%

10.7%

9.2%

8.2%

42.9%



4.