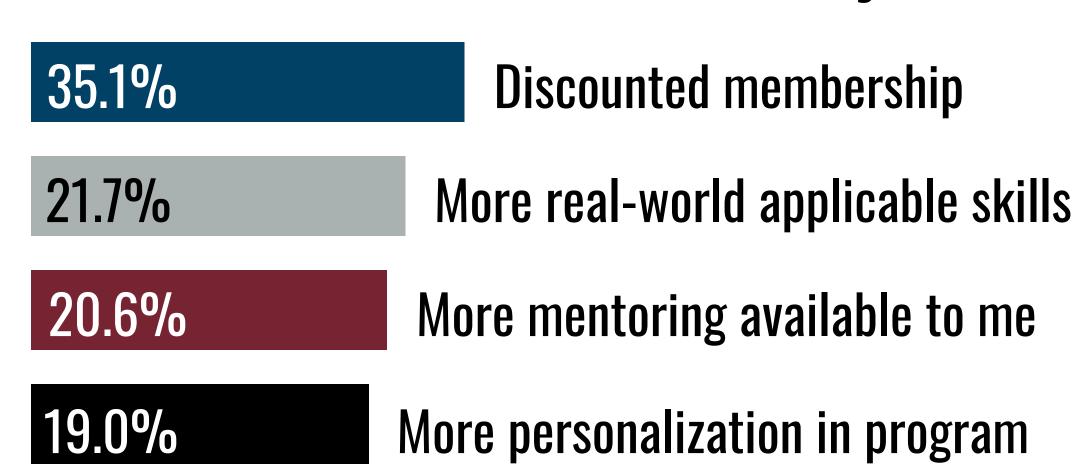

# NON-RENEWING MEMBER SURVEY



### Members

### **Membership Status**



### Top Reasons for Not Renewing



### **Contacted for Renewal**



### **Desired Incentives to Rejoin**



# Willingness to recommend Toastmasters 7.6 out of 10



Members attend most or all meetings



71.4.00

Have between 10 and 29 members



73.3%

Club meetings last between 1 and 2 hours

# Non-Renewing Member Demographics

## Age 8.8% 22.9%



### Gender



44.8% 55.2%

**Education Level** 

Bachelor's Degree

**Professional & Doctoral** 

**High School or Less** 

**Associate Degree** 

Master's Degree

Some College

4.5%

5.0%

34.0%

5.7%

7.0%

### **Employment Status**



**Top Industries** 

Finance & Insurance

**Educational Services** 

(including IT)

(including Law)

Information & Communications

Healthcare & Social Assistance

Professional, Scientific, & Tech

15.6%

14.0%

10.7%

9.2%

8.2%

42.9%



4.7% +/- 4.6% 95% 91.0% **Margin of Error Confidence Interval Completion Ra