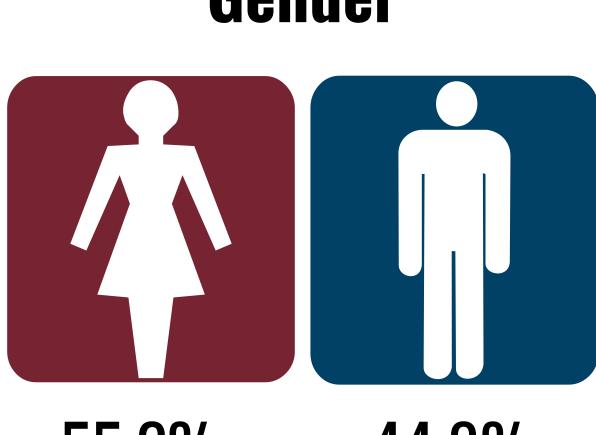

### Gender

44.8% 55.2%

**Education Level** 

Bachelor's Degree

**Professional & Doctoral** 

**High School or Less** 

**Associate Degree** 

Master's Degree